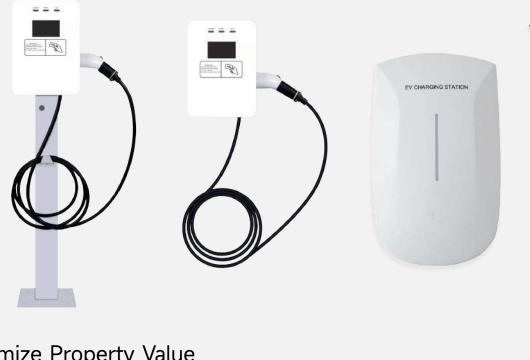

# Level 2 AC Charging Stations

# A Strategic Investment for Your Business

Level 2 AC charging stations offer a practical solution for businesses seeking to accommodate electric vehicle drivers. Operating at 240 volts and delivering significantly higher amperage compared to Level 1 chargers, these EV charging stations provide a substantial charging rate. Typically, a Level 2 charger can add from 12 to 32 miles of range per hour of charging, making it an ideal option for public locations such as parking garages and lots. By installing Level 2 electric vehicle charging stations, you can provide a valuable amenity to customers and enhance their overall experience.